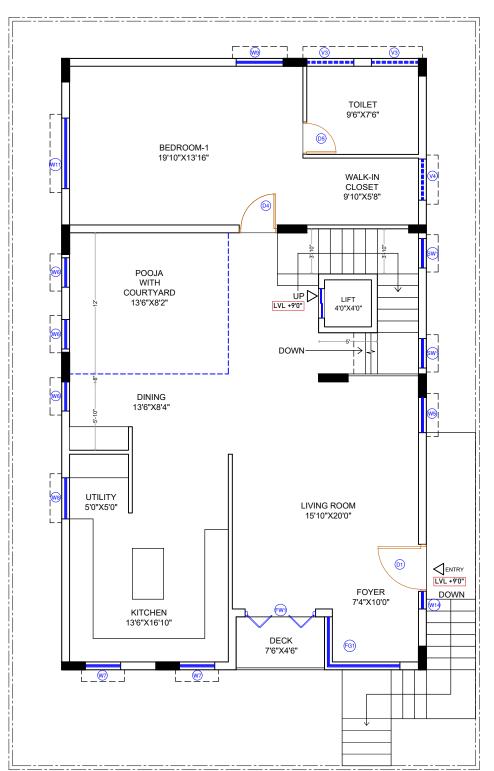

BUILTUP AREA -1578 SQFT DECK- 38 SQFT

## WORKING DRAWING

## Residence for Mr.Radhaprasanna

| Project No.   | Drg. No. | Date       |
|---------------|----------|------------|
|               | -        | 29/11/2021 |
| Drawing Title |          |            |

Drawing Title
First Floor Plan

Scale NTS